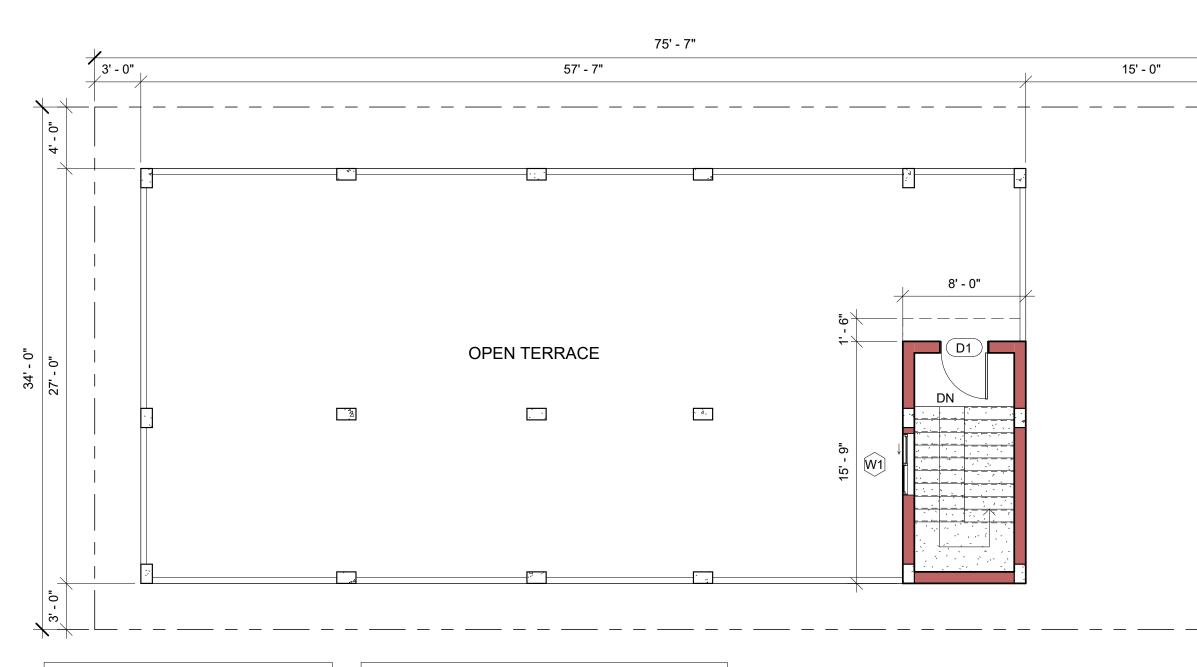

|             | Door Schedule | 9       |   |             | Wind      | ow Schedule | )     |                        |
|-------------|---------------|---------|---|-------------|-----------|-------------|-------|------------------------|
| Mark        | Width         | Height  |   | Mark        | Width     | Height      | Count | Area                   |
| TERRACE FLC | OR LEVEL      |         | - | TERRACE FL  | OOR LEVEL |             |       |                        |
| D1          | 3' - 0"       | 7' - 0" | ] | W1          | 4' - 0"   | 3' - 0"     | 1     | 12.00 ft <sup>2</sup>  |
|             |               |         |   |             |           |             | 1     | 12.00 ft <sup>2</sup>  |
|             |               |         |   | Grand total |           |             | 14    | 160.00 ft <sup>2</sup> |