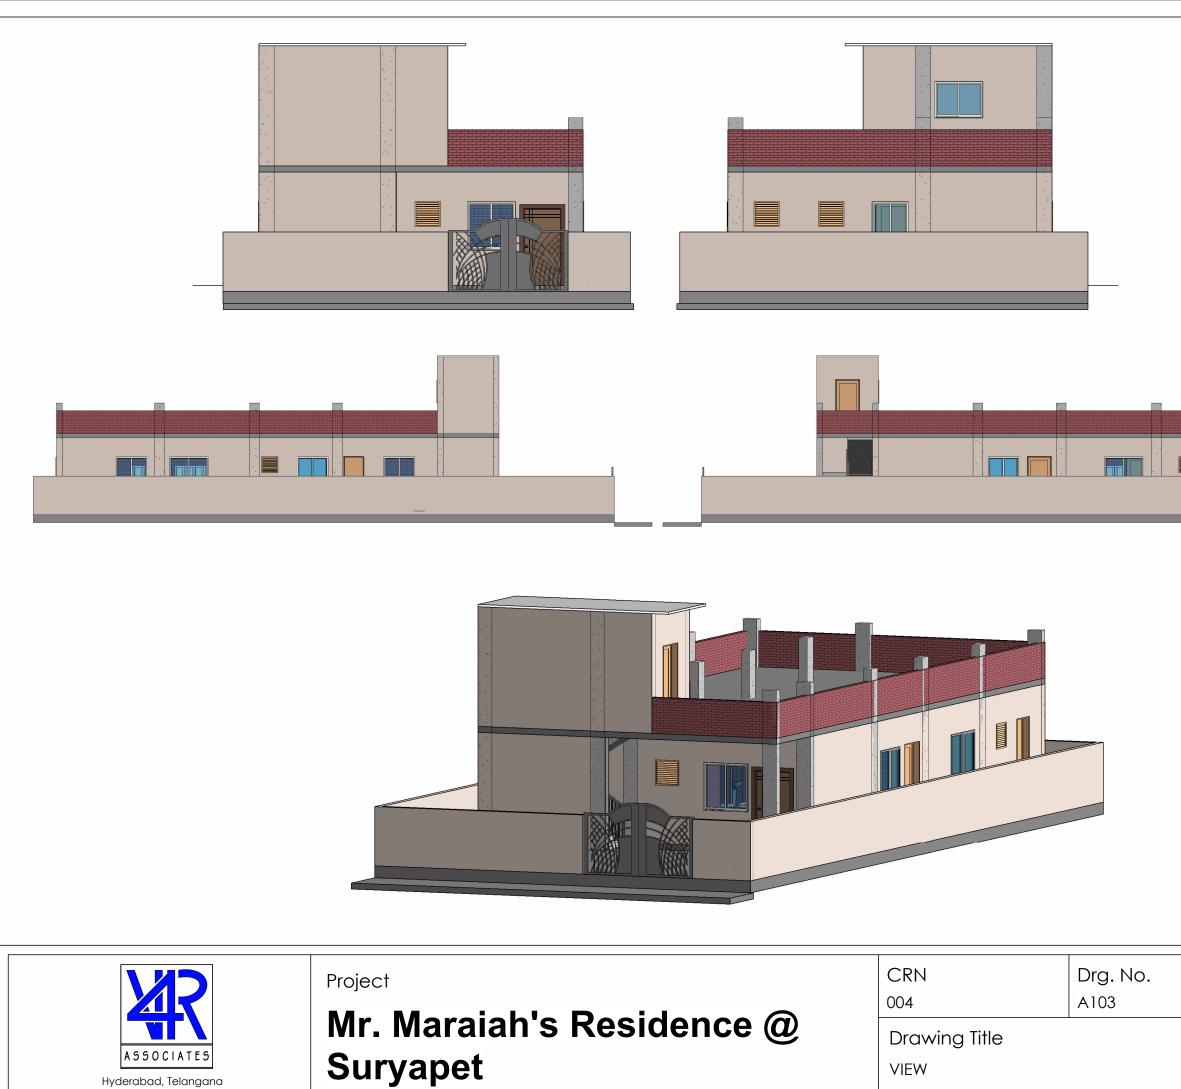

aken by the Owner unless explicitly stated otherwise in the scope of services

REV.

CONCEPT - R1

## AREA STATEMENT

| Name                | Area                    |  |
|---------------------|-------------------------|--|
| ROAD LEVEL          |                         |  |
| SITE                | 2569.83 ft <sup>2</sup> |  |
|                     | 2569.83 ft <sup>2</sup> |  |
| GROUND FLOOR LEVEL  |                         |  |
| Area                | 1554.75 ft <sup>2</sup> |  |
|                     | 1554.75 ft <sup>2</sup> |  |
| TERRACE FLOOR LEVEL |                         |  |
| HEAD ROOM           | 138.00 ft <sup>2</sup>  |  |

138.00 ft<sup>2</sup>

## LEGENDS

ARCHITECT AR.V.ROHIT

| Date<br>07-06-2025 | NORTH |
|--------------------|-------|
| Scale<br>1 : 75    |       |



Hyderabad, Telangana

|  |                             | NOTE:   • All opening placements are indicative and may be revised as per structural design requirements.   • Column and beam layouts are subject to change based on the final structural design.   • Staircase step counts and riser heights may vary depending on the finalized plinth level and parking height.   • Wall thicknesses shown are proposed and may bemodif led to accommodate structural constraints and avoid beam/column projections.   Important Disclaimer: Drawings provided by VR4 Associates are conceptual and designoriented in nature. While prepared with professional diligence, VR4 Associates shall not be held responsible for any non compliance with applicable building regulations, society byelaws, or local authority approvals.